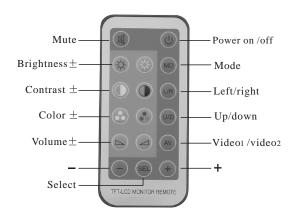

CONTRAST COLOR VOLUME

SATURATION

 Press UP/DOWN button on the monitor or remote unit to increase or decrease the value of the adjustment functions for optimum viewing.

REMOTE CONTROLUNIT

POWER on/off

FEATURES ON SCREEN DISPLAY CONTROL
ON SCREEN DISPLAY CONTROL
WIDE SCREEN LCD PANEL
SUPER BRIGHT LCD PANEL
FM signal output for wireless headphone

#### **6.LCD MONITOR REMOTE CONTROL**